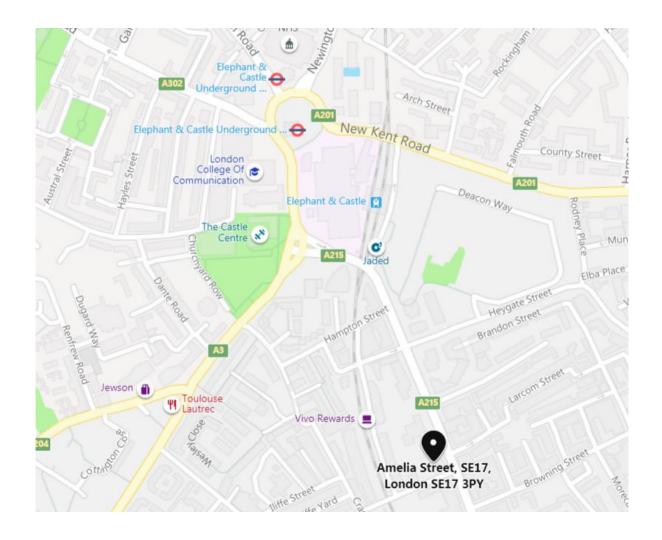

#### Location

The Printworks is located on Amelia Street, to the west of Walworth Road and to the south of Elephant & Castle. Elephant & Castle (Thameslink) and underground (Northern & Bakerloo line) stations together with numerous bus routes provide ease of access to central London.