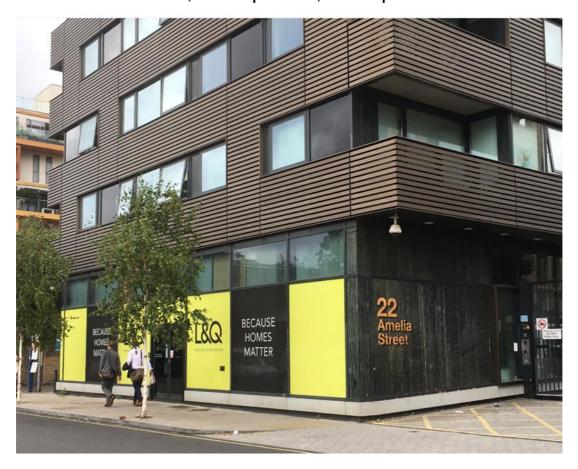

#### Location

The Printworks is located on Amelia Street, to the west of Walworth Road and to the south of Elephant & Castle. Elephant & Castle (Thameslink) and underground (Northern & Bakerloo line) stations together with numerous bus routes provide ease of access to central London.

## The Premises

The premises comprise two ground floor modern office suites within a new mixed use development designed by leading architects, Glenn Howells. The units are currently in single occupation but can be occupied separately.